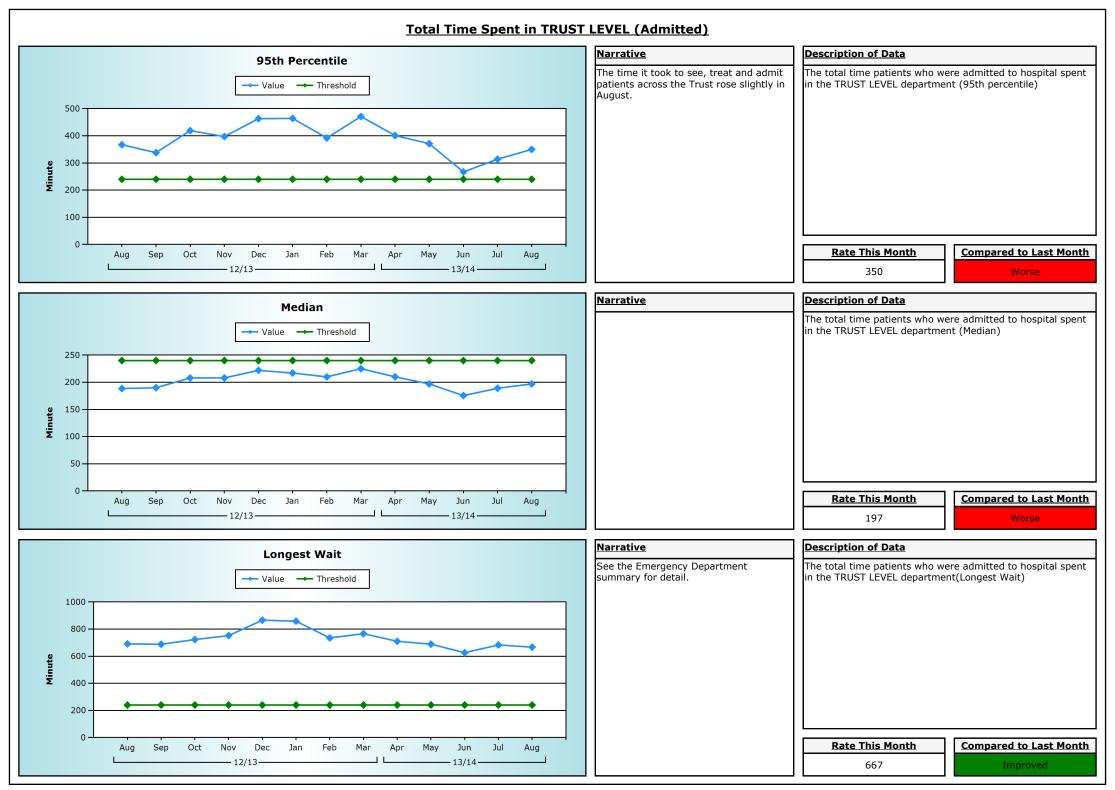

## Overview

This dashboard presents a comprehensive and balanced view of the care delivered by our TRUST LEVEL department, and reflects the experience and safety or our patients and the effectiveness of the care they receive. These indicators will support patient expectations of high quality TRUST LEVEL services and allow our department to demonstrate our ambition to deliver excellent services which are continuously improving.