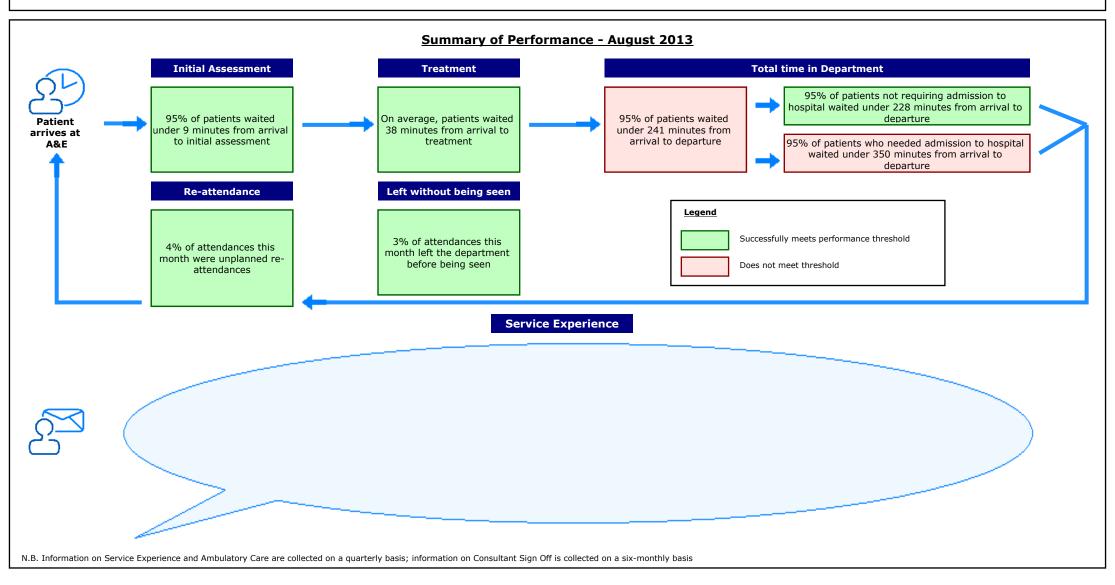

## Overview

This dashboard presents a comprehensive and balanced view of the care delivered by our TRUST LEVEL department, and reflects the experience and safety or our patients and the effectiveness of the care they receive. These indicators will support patient expectations of high quality TRUST LEVEL services and allow our department to demonstrate our ambition to deliver excellent services which are continuously improving.