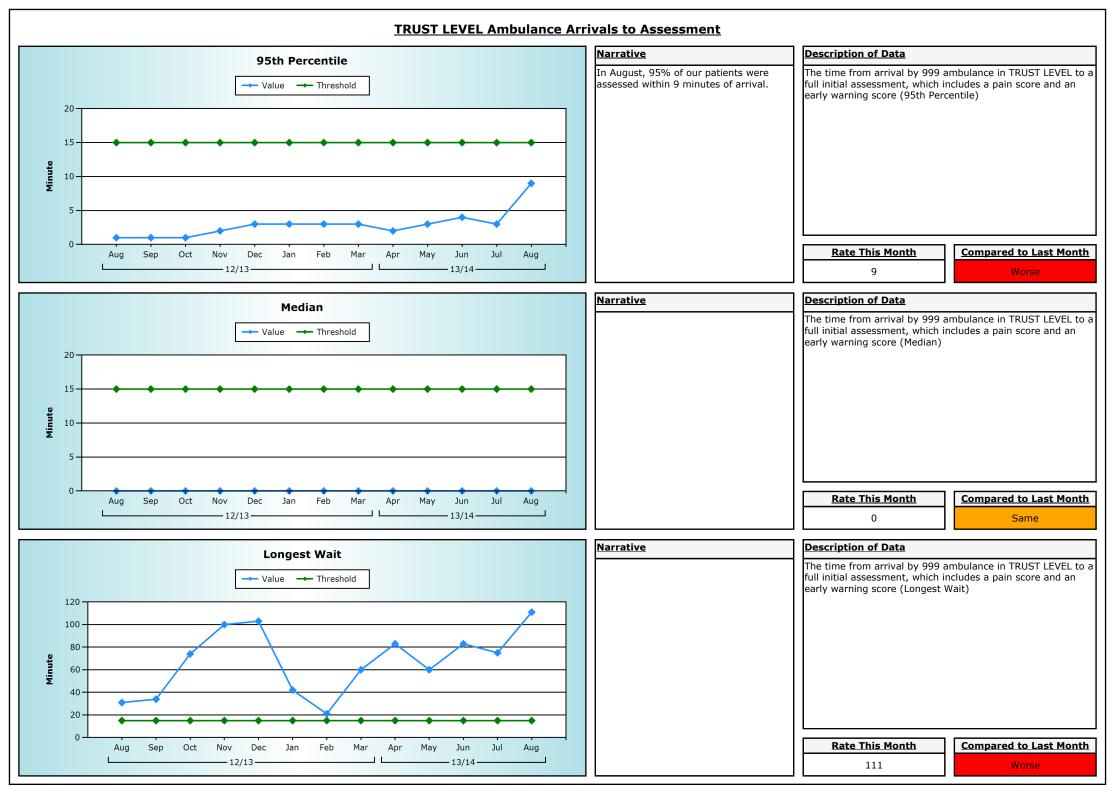

n to deliver excellent services which are continuously improving.

## **General Information**

| Northern General Hospital, Sheffield Teaching Hospitals | - Site name and organisation code                     |
|---------------------------------------------------------|-------------------------------------------------------|
| Type 1 (Major)                                          | - Site type                                           |
| Service Manager/Nurse Director                          | - Contact details for further information             |
| 11/09/2013                                              | - The date the report has been published              |
| August 2013                                             | - The time period the data in the dashboard relate to |