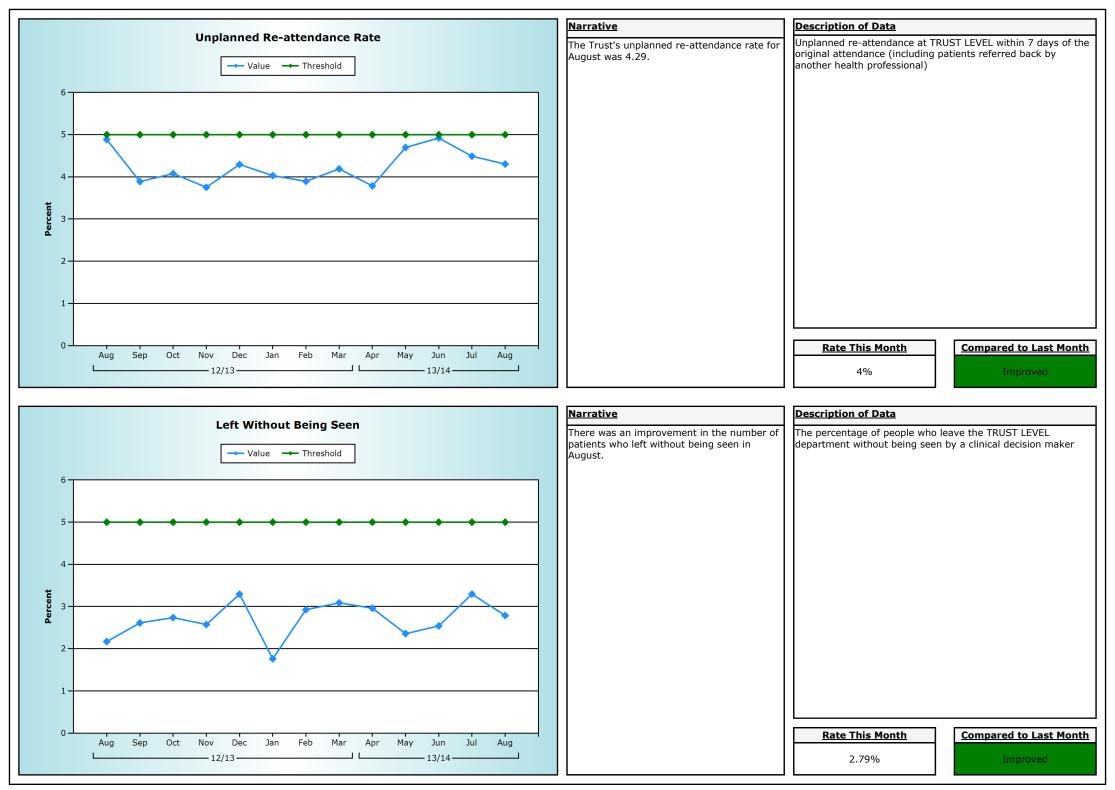

## Overview

This dashboard presents a comprehensive and balanced view of the care delivered by our TRUST LEVEL department, and reflects the experience and safety or our patients and the effectiveness of the care they receive. These indicators will support patient expectations of high quality TRUST LEVEL services and allow our department to demonstrate our ambition to deliver excellent services which are continuously improving.