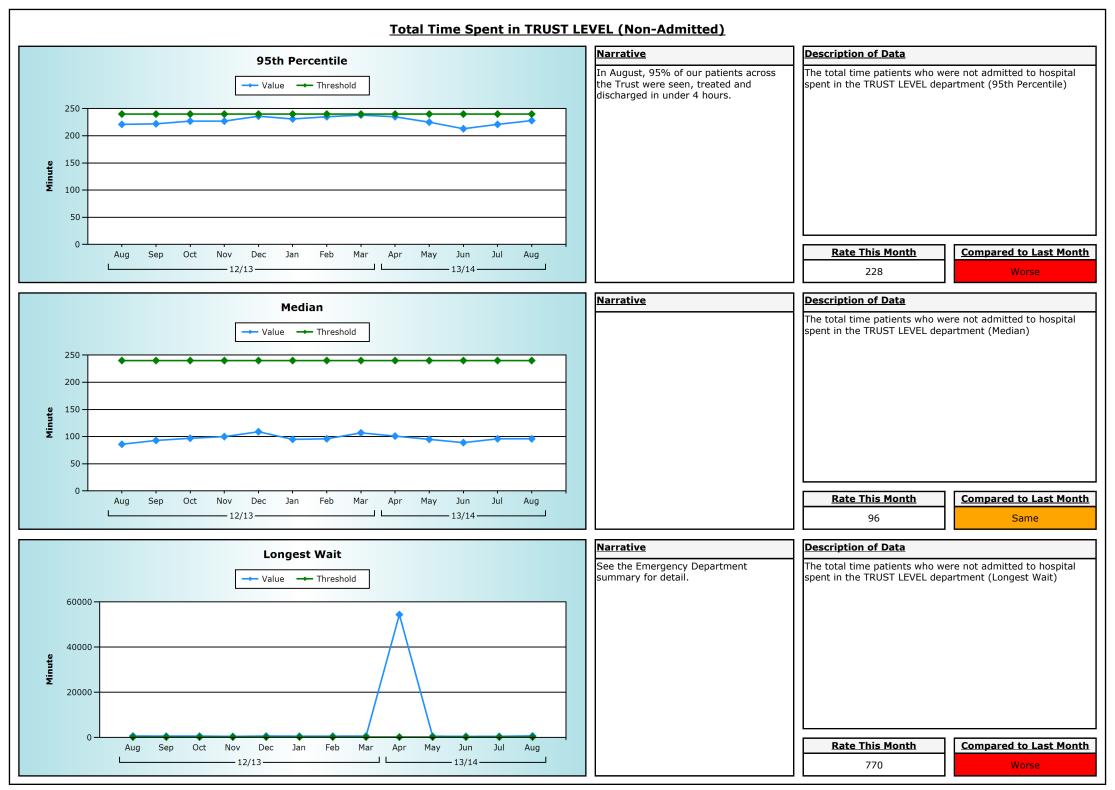

## Overview

This dashboard presents a comprehensive and balanced view of the care delivered by our TRUST LEVEL department, and reflects the experience and safety or our patients and the effectiveness of the care they receive. These indicators will support patient expectations of high quality TRUST LEVEL services and allow our department to demonstrate our ambition to deliver excellent services which are continuously improving.