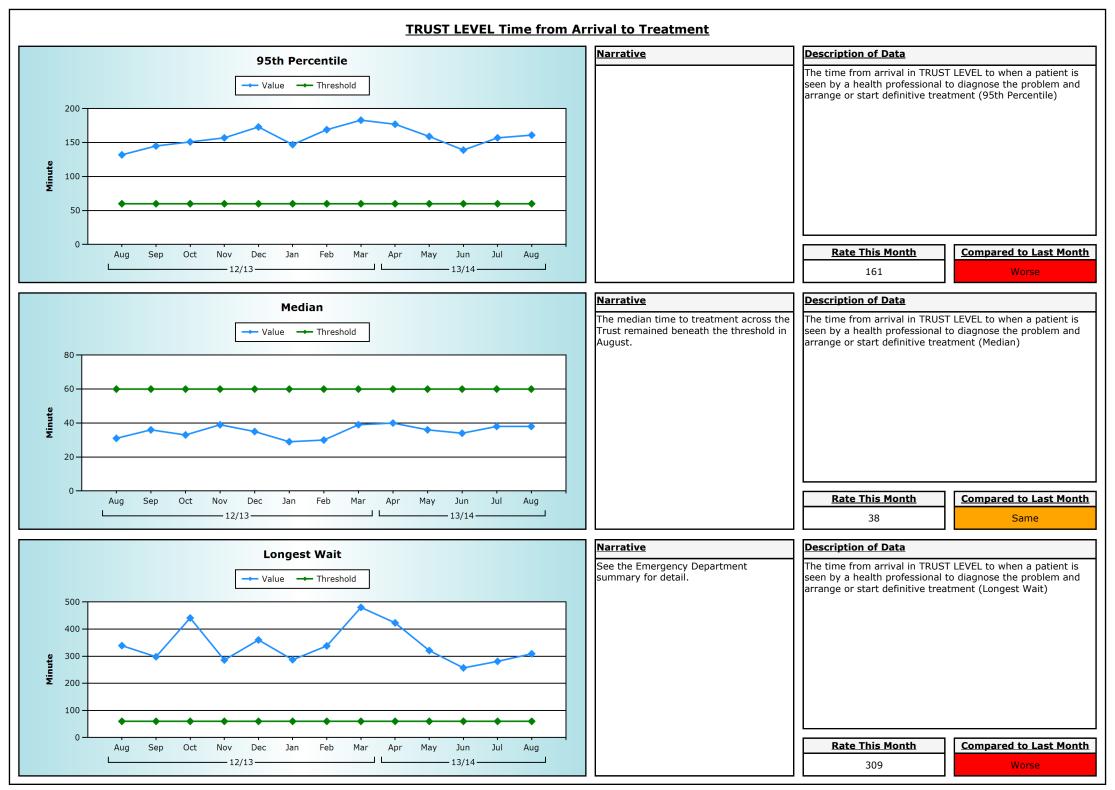

to deliver excellent services which are continuously improving.

## **General Information**

| Northern General Hospital, Sheffield Teaching Hospitals | - Site name and organisation code                     |
|---------------------------------------------------------|-------------------------------------------------------|
| Type 1 (Major)                                          | - Site type                                           |
| Service Manager/Nurse Director                          | - Contact details for further information             |
| 11/09/2013                                              | - The date the report has been published              |
| August 2013                                             | - The time period the data in the dashboard relate to |