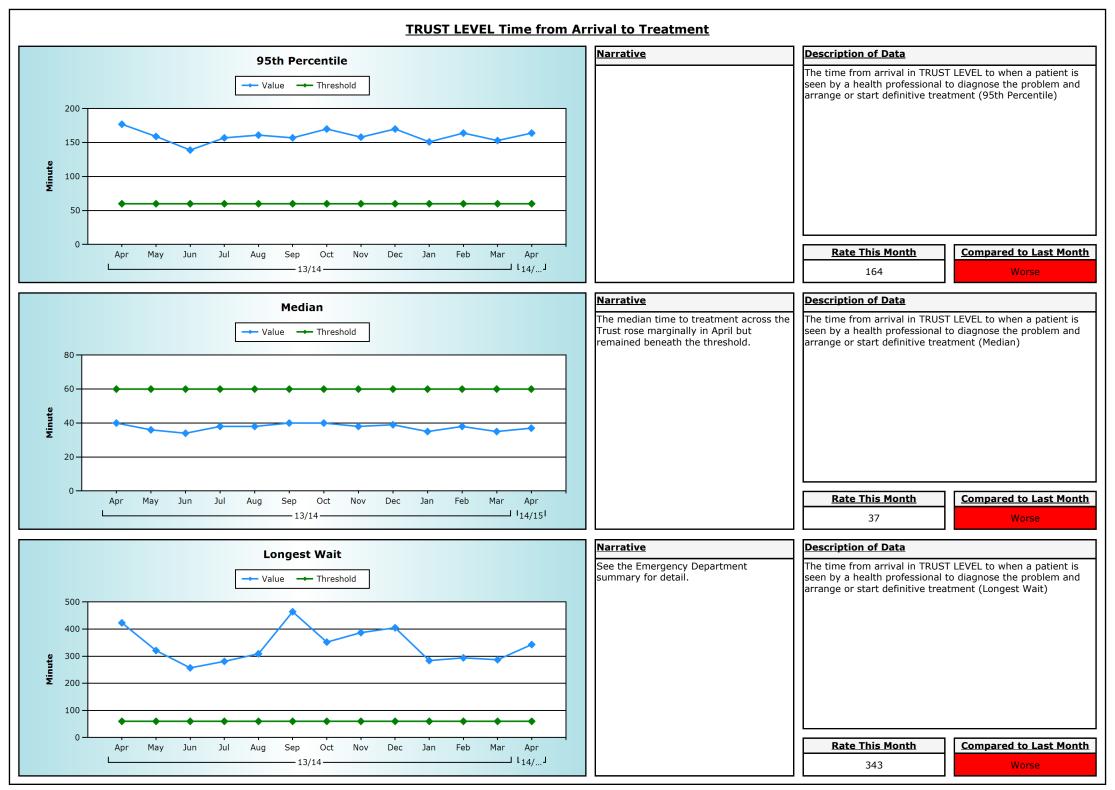

to deliver excellent services which are continuously improving.

## **General Information**

| Northern General Hospital, Sheffield Teaching Hospitals | - Site name and organisation code                     |
|---------------------------------------------------------|-------------------------------------------------------|
| Type 1 (Major)                                          | - Site type                                           |
| Service Manager/Nurse Director                          | - Contact details for further information             |
| 14/05/2014                                              | - The date the report has been published              |
| April 2014                                              | - The time period the data in the dashboard relate to |