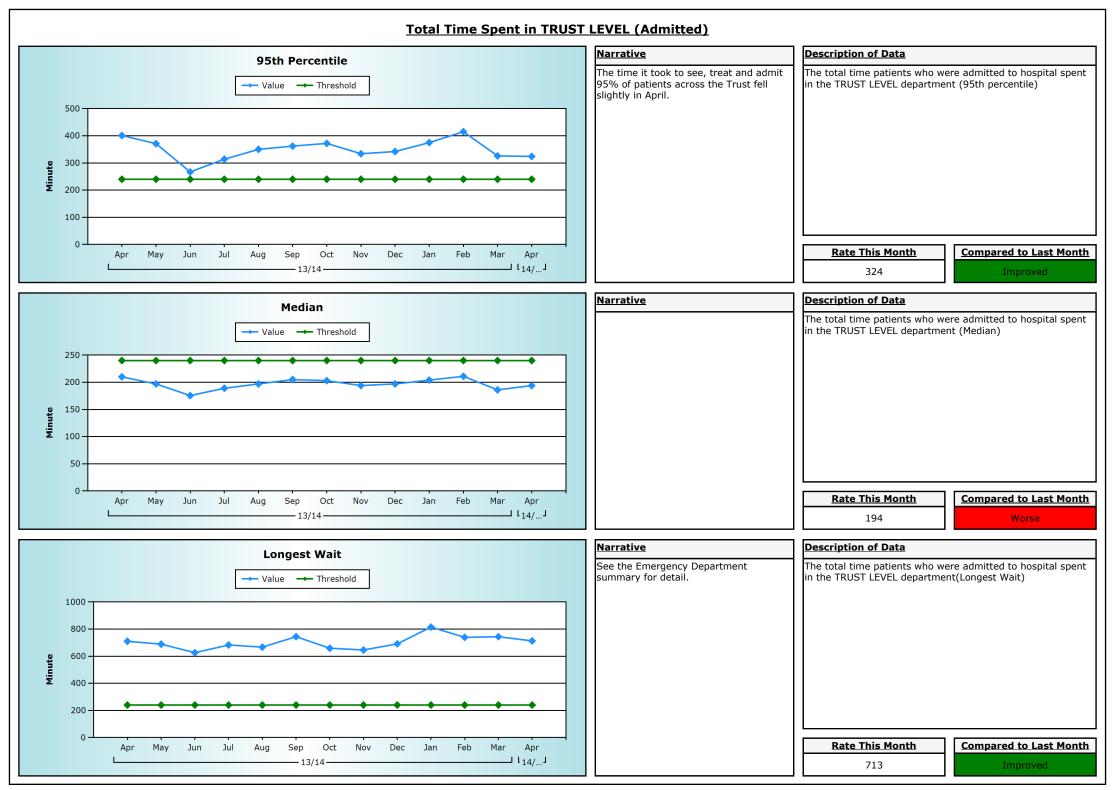

## **TRUST LEVEL Clinical Quality Indicators**

## Overview

This dashboard presents a comprehensive and balanced view of the care delivered by our TRUST LEVEL department, and reflects the experience and safety or our patients and the effectiveness of the care they receive. These indicators will support patient expectations of high quality TRUST LEVEL services and allow our department to demonstrate our ambition to deliver excellent services which are continuously improving.