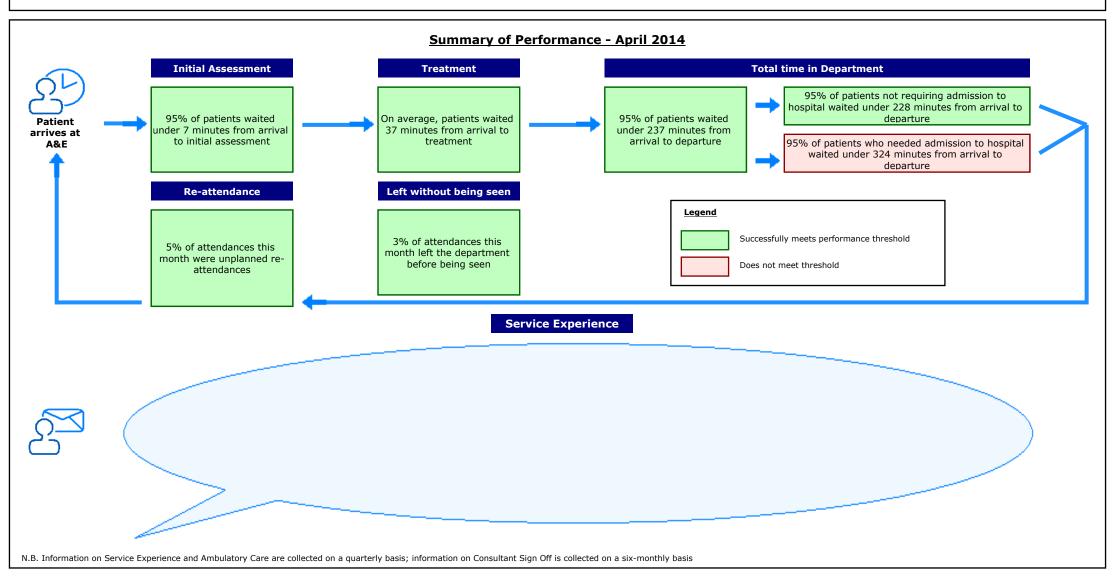

## **TRUST LEVEL Clinical Quality Indicators**

## Overview

This dashboard presents a comprehensive and balanced view of the care delivered by our TRUST LEVEL department, and reflects the experience and safety or our patients and the effectiveness of the care they receive. These indicators will support patient expectations of high quality TRUST LEVEL services and allow our department to demonstrate our ambition to deliver excellent services which are continuously improving.