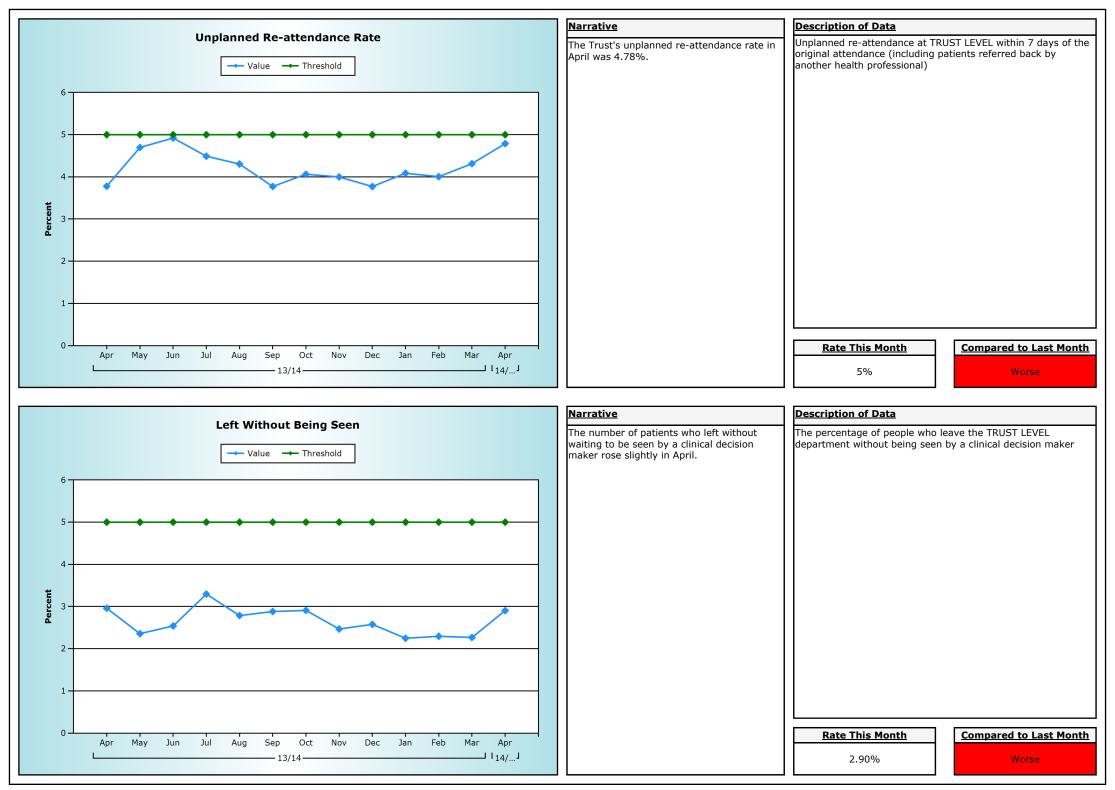

## **TRUST LEVEL Clinical Quality Indicators**

## Overview

This dashboard presents a comprehensive and balanced view of the care delivered by our TRUST LEVEL department, and reflects the experience and safety or our patients and the effectiveness of the care they receive. These indicators will support patient expectations of high quality TRUST LEVEL services and allow our department to demonstrate our ambition to deliver excellent services which are continuously improving.