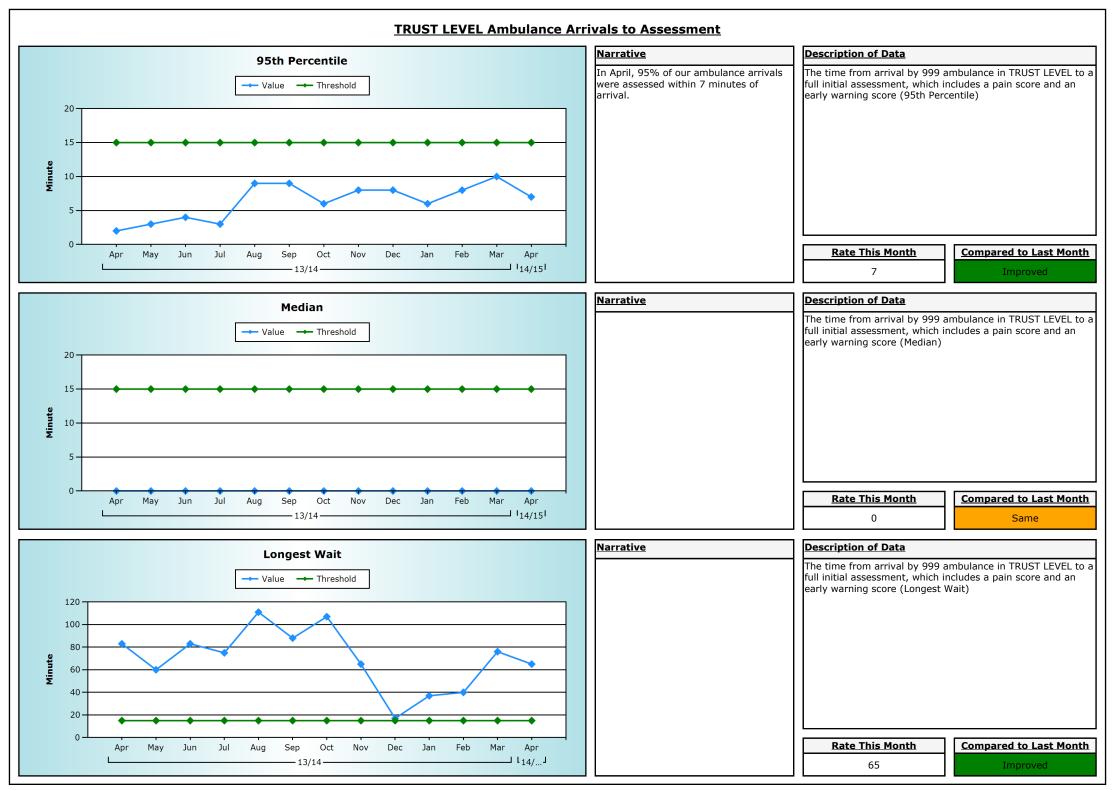

n to deliver excellent services which are continuously improving.

## **General Information**

| Northern General Hospital, Sheffield Teaching Hospitals | - Site name and organisation code                     |
|---------------------------------------------------------|-------------------------------------------------------|
| Type 1 (Major)                                          | - Site type                                           |
| Service Manager/Nurse Director                          | - Contact details for further information             |
| 14/05/2014                                              | - The date the report has been published              |
| April 2014                                              | - The time period the data in the dashboard relate to |