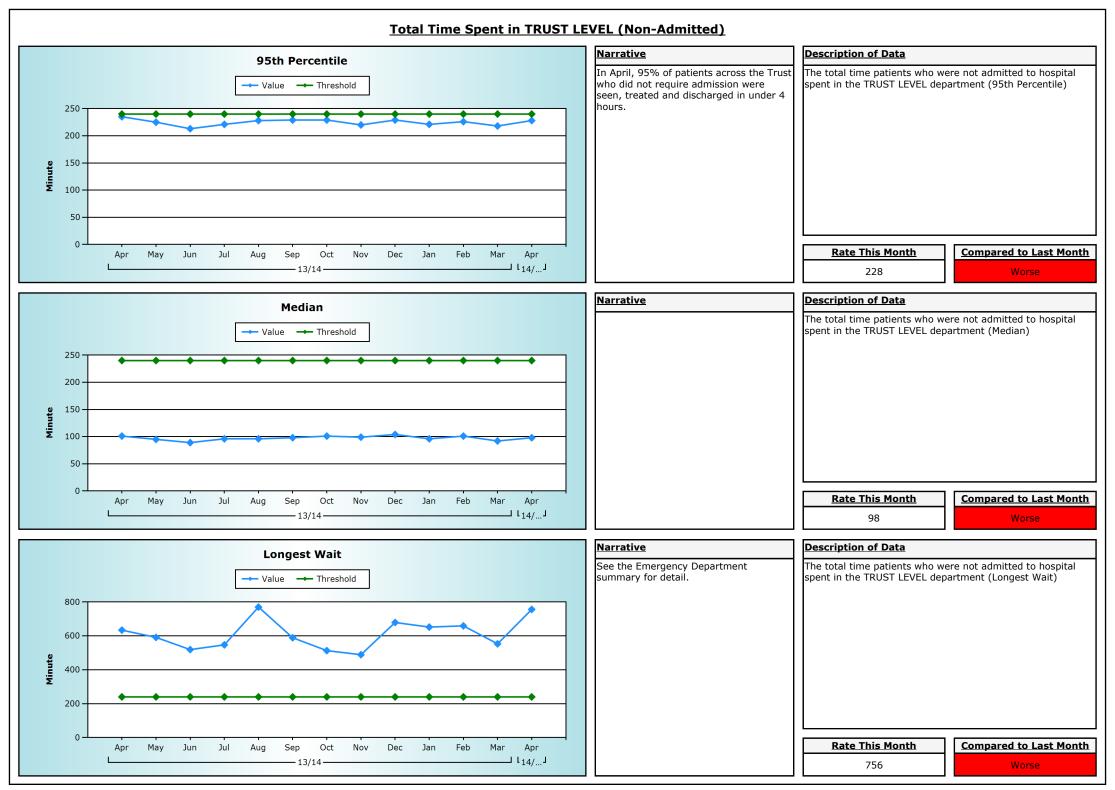

## **TRUST LEVEL Clinical Quality Indicators**

## Overview

This dashboard presents a comprehensive and balanced view of the care delivered by our TRUST LEVEL department, and reflects the experience and safety or our patients and the effectiveness of the care they receive. These indicators will support patient expectations of high quality TRUST LEVEL services and allow our department to demonstrate our ambition to deliver excellent services which are continuously improving.