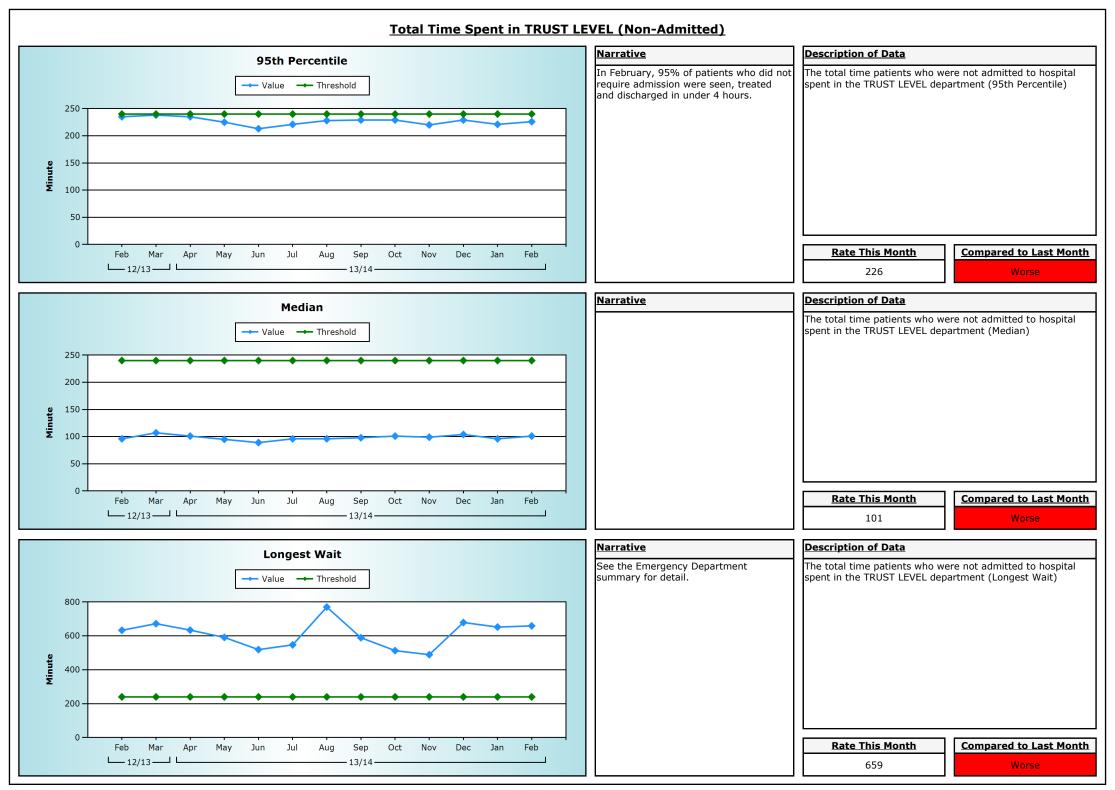

ion to deliver excellent services which are continuously improving.

## **General Information**

| Northern General Hospital, Sheffield Teaching Hospitals | - Site name and organisation code                     |
|---------------------------------------------------------|-------------------------------------------------------|
| Type 1 (Major)                                          | - Site type                                           |
| Service Manager/Nurse Director                          | - Contact details for further information             |
| 12/03/2014                                              | - The date the report has been published              |
| February 2014                                           | - The time period the data in the dashboard relate to |