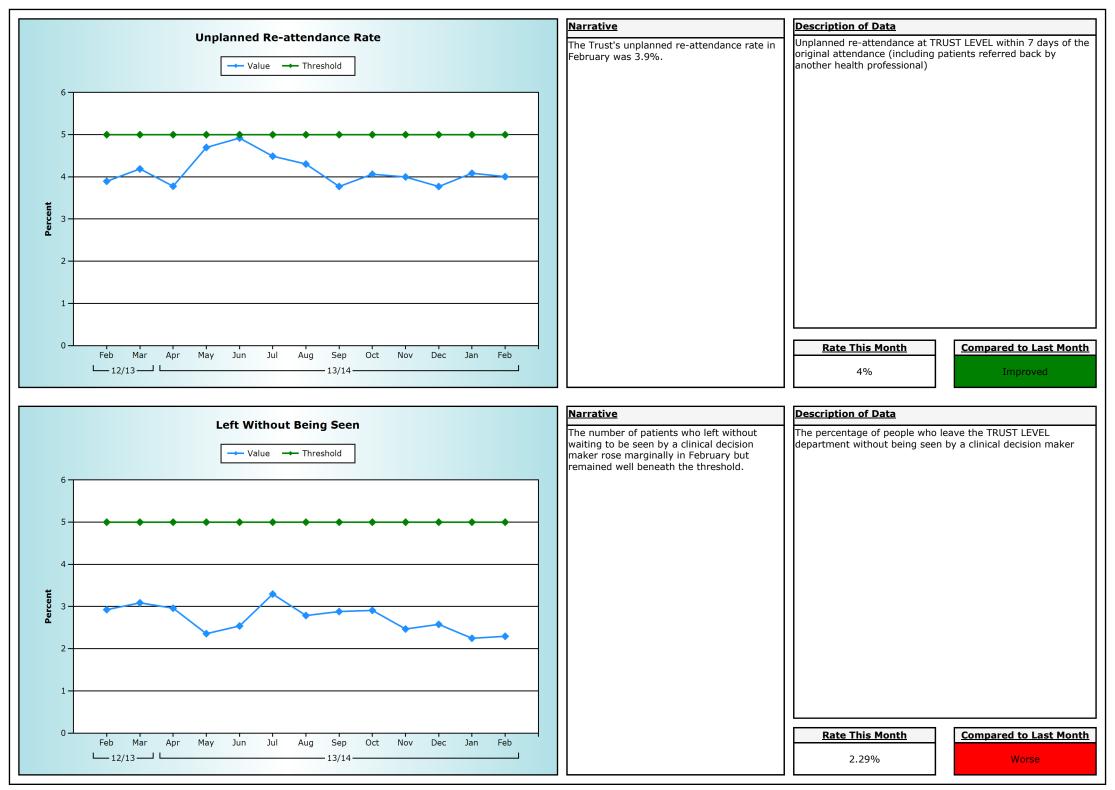

mbition to deliver excellent services which are continuously improving.

## **General Information**

| Northern General Hospital, Sheffield Teaching Hospitals | - Site name and organisation code                     |
|---------------------------------------------------------|-------------------------------------------------------|
| Type 1 (Major)                                          | - Site type                                           |
| Service Manager/Nurse Director                          | - Contact details for further information             |
| 12/03/2014                                              | - The date the report has been published              |
| February 2014                                           | - The time period the data in the dashboard relate to |