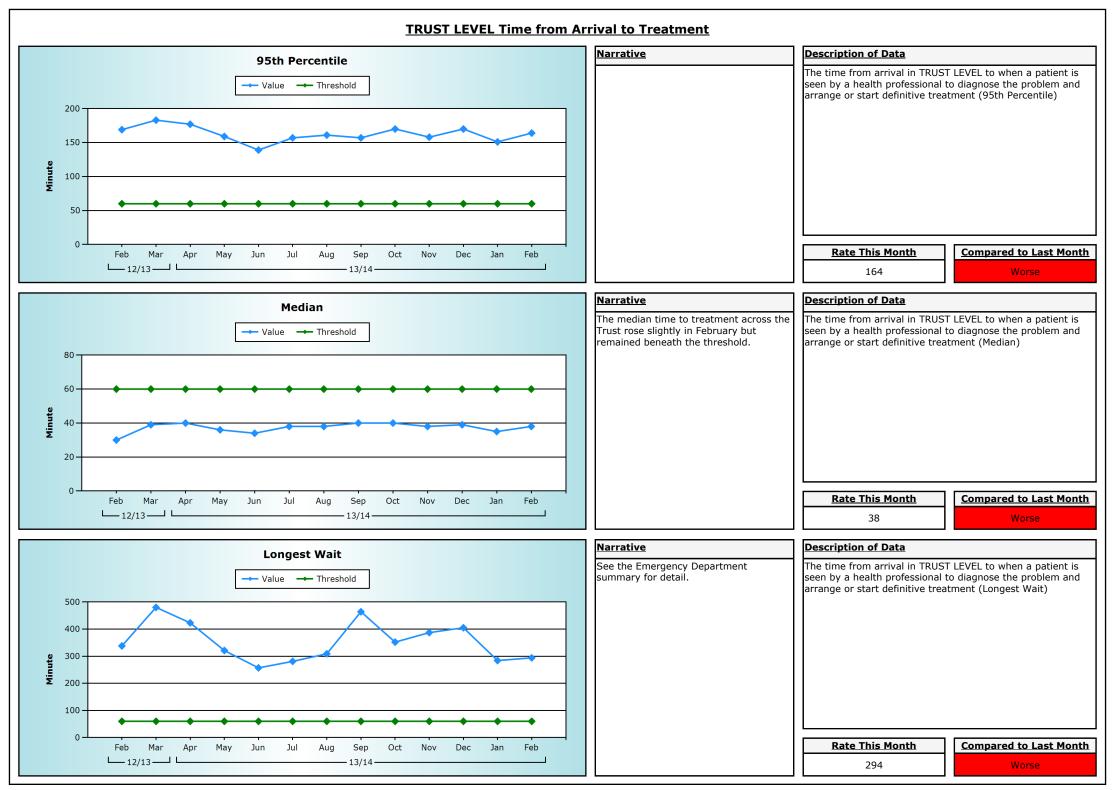

to deliver excellent services which are continuously improving.

## **General Information**

| Northern General Hospital, Sheffield Teaching Hospitals | - Site name and organisation code                     |
|---------------------------------------------------------|-------------------------------------------------------|
| Type 1 (Major)                                          | - Site type                                           |
| Service Manager/Nurse Director                          | - Contact details for further information             |
| 12/03/2014                                              | - The date the report has been published              |
| February 2014                                           | - The time period the data in the dashboard relate to |