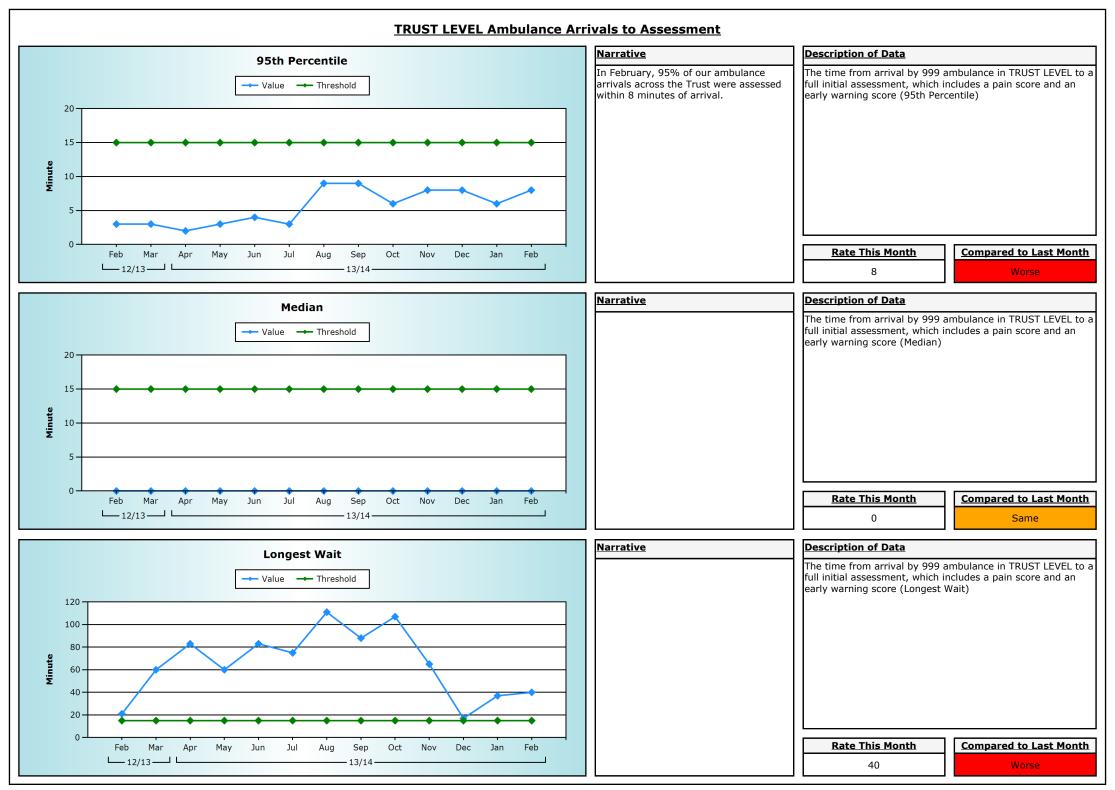

n to deliver excellent services which are continuously improving.

## **General Information**

| Northern General Hospital, Sheffield Teaching Hospitals | - Site name and organisation code                     |
|---------------------------------------------------------|-------------------------------------------------------|
| Type 1 (Major)                                          | - Site type                                           |
| Service Manager/Nurse Director                          | - Contact details for further information             |
| 12/03/2014                                              | - The date the report has been published              |
| February 2014                                           | - The time period the data in the dashboard relate to |