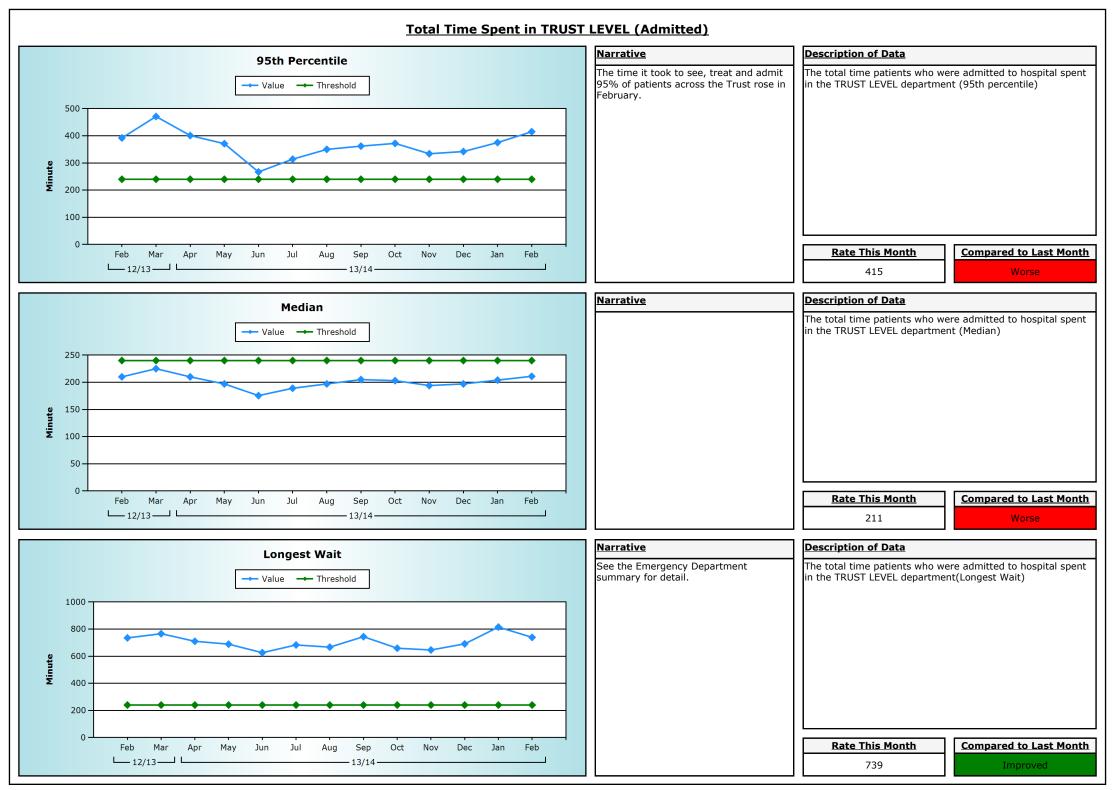

ition to deliver excellent services which are continuously improving.

## **General Information**

| Northern General Hospital, Sheffield Teaching Hospitals | - Site name and organisation code                     |
|---------------------------------------------------------|-------------------------------------------------------|
| Type 1 (Major)                                          | - Site type                                           |
| Service Manager/Nurse Director                          | - Contact details for further information             |
| 12/03/2014                                              | - The date the report has been published              |
| February 2014                                           | - The time period the data in the dashboard relate to |