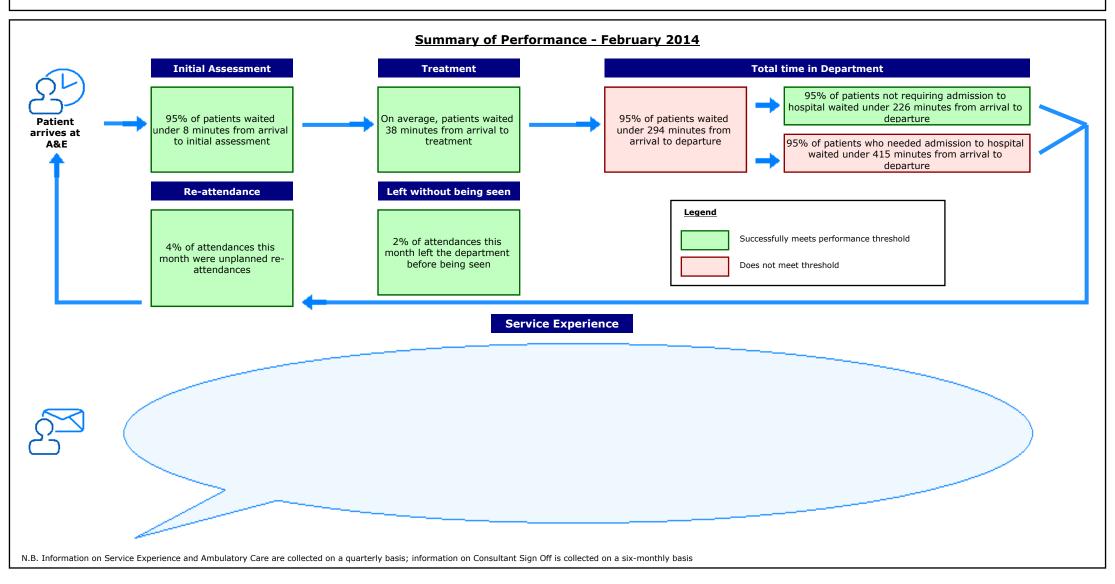

ambition to deliver excellent services which are continuously improving.

## **General Information**

| Northern General Hospital, Sheffield Teaching Hospitals | - Site name and organisation code                     |
|---------------------------------------------------------|-------------------------------------------------------|
| Type 1 (Major)                                          | - Site type                                           |
| Service Manager/Nurse Director                          | - Contact details for further information             |
| 12/03/2014                                              | - The date the report has been published              |
| February 2014                                           | - The time period the data in the dashboard relate to |