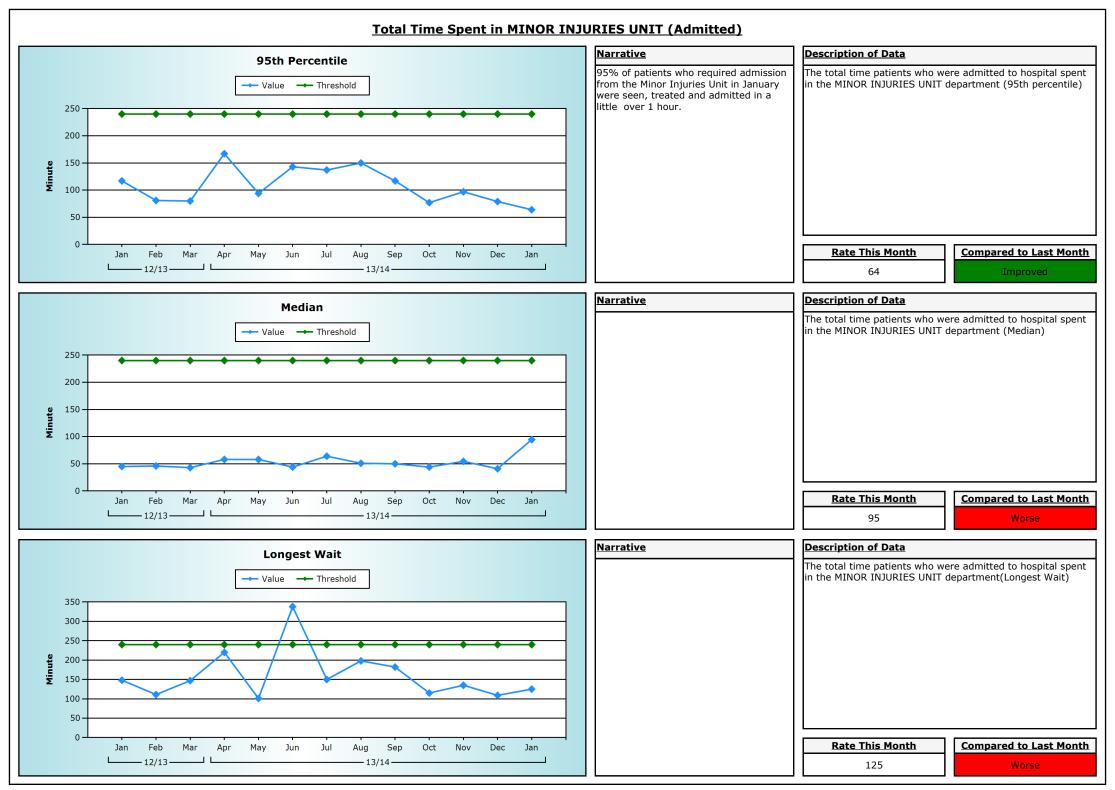

## Overview

This dashboard presents a comprehensive and balanced view of the care delivered by our MINOR INJURIES UNIT department, and reflects the experience and safety or our patients and the effectiveness of the care they receive. These indicators will support patient expectations of high quality MINOR INJURIES UNIT services and allow our department to demonstrate our ambition to deliver excellent services which are continuously improving.