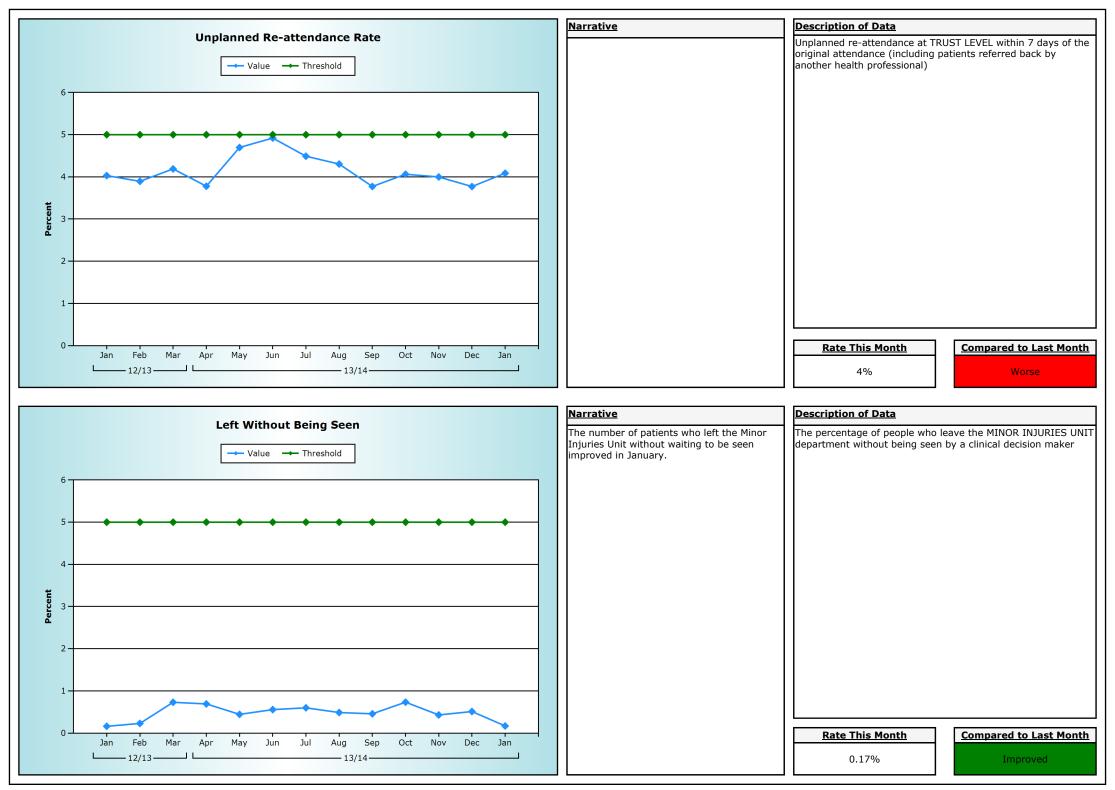

## Overview

This dashboard presents a comprehensive and balanced view of the care delivered by our MINOR INJURIES UNIT department, and reflects the experience and safety or our patients and the effectiveness of the care they receive. These indicators will support patient expectations of high quality MINOR INJURIES UNIT services and allow our department to demonstrate our ambition to deliver excellent services which are continuously improving.