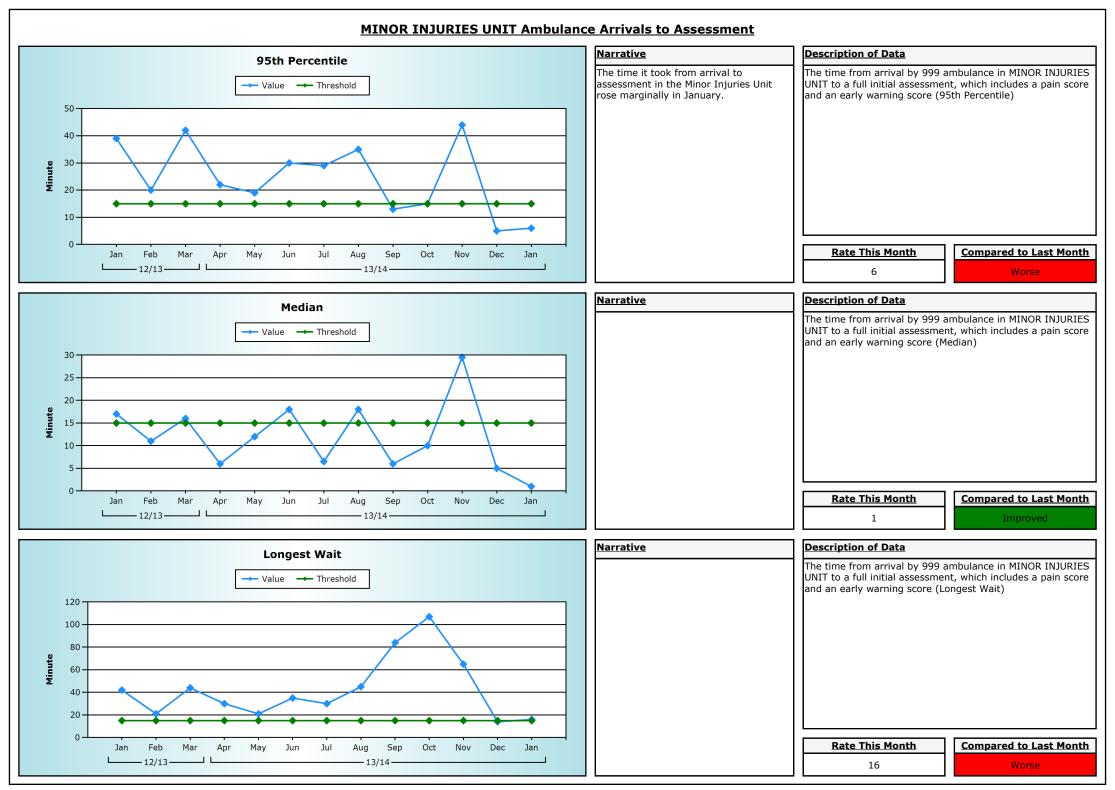

n to deliver excellent services which are continuously improving.

## **General Information**

| Northern General Hospital, Sheffield Teaching Hospitals | - Site name and organisation code                     |
|---------------------------------------------------------|-------------------------------------------------------|
| Type 1 (Major)                                          | - Site type                                           |
| Service Manager/Nurse Director                          | - Contact details for further information             |
| 13/02/2014                                              | - The date the report has been published              |
| January 2014                                            | - The time period the data in the dashboard relate to |