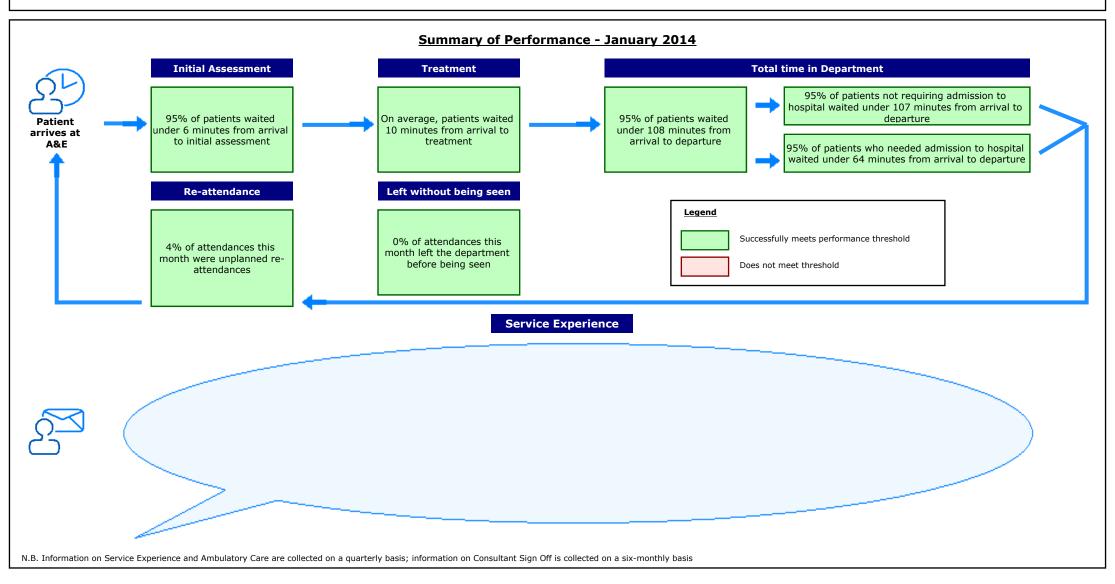

## Overview

This dashboard presents a comprehensive and balanced view of the care delivered by our MINOR INJURIES UNIT department, and reflects the experience and safety or our patients and the effectiveness of the care they receive. These indicators will support patient expectations of high quality MINOR INJURIES UNIT services and allow our department to demonstrate our ambition to deliver excellent services which are continuously improving.