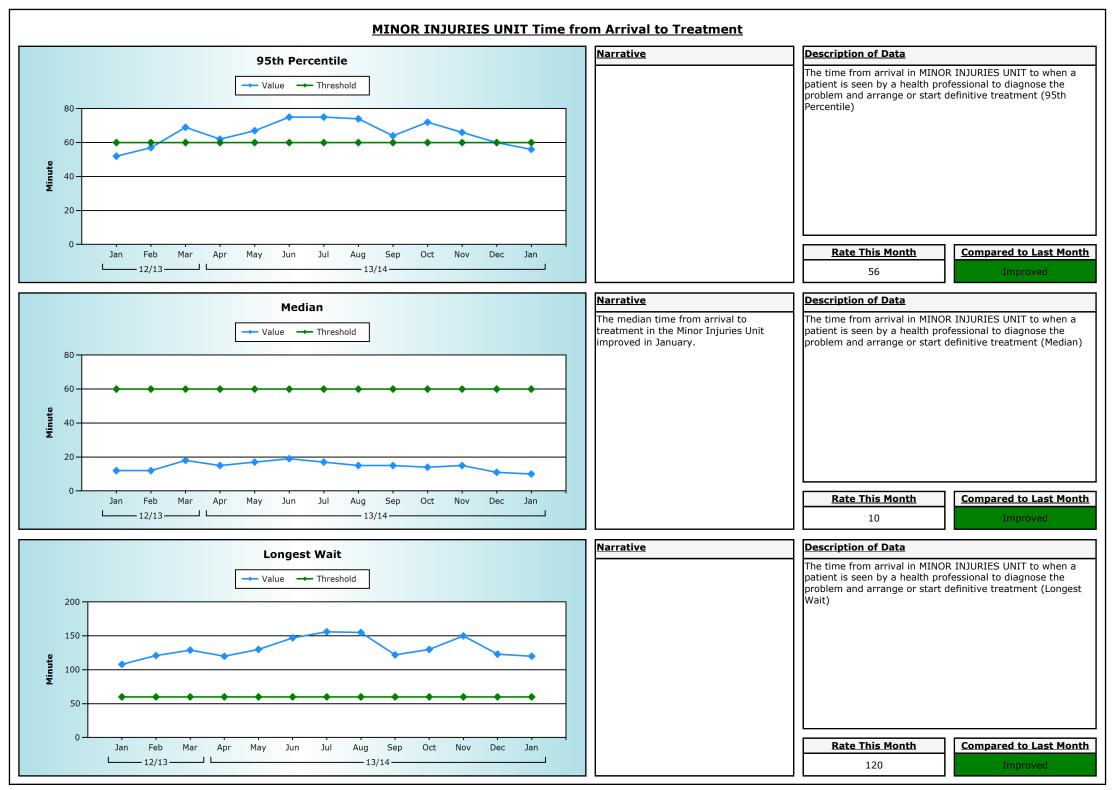

to deliver excellent services which are continuously improving.

## **General Information**

| Northern General Hospital, Sheffield Teaching Hospitals | - Site name and organisation code                     |
|---------------------------------------------------------|-------------------------------------------------------|
| Type 1 (Major)                                          | - Site type                                           |
| Service Manager/Nurse Director                          | - Contact details for further information             |
| 13/02/2014                                              | - The date the report has been published              |
| January 2014                                            | - The time period the data in the dashboard relate to |