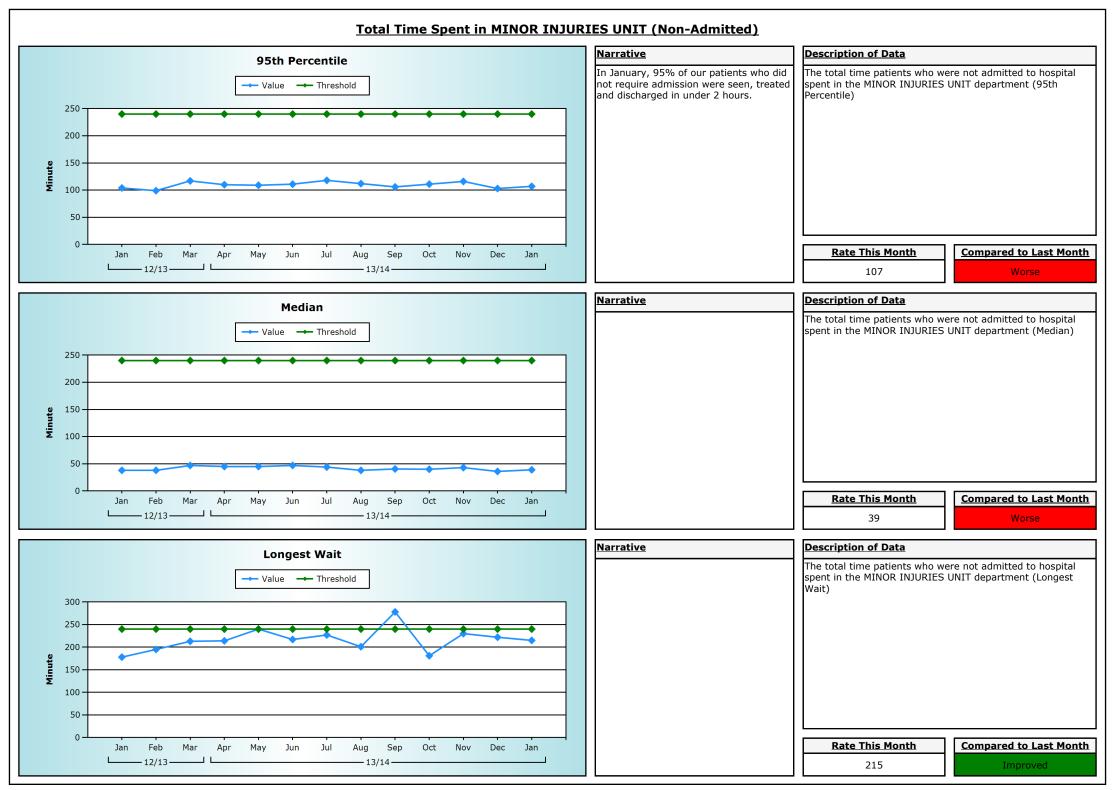

## Overview

This dashboard presents a comprehensive and balanced view of the care delivered by our MINOR INJURIES UNIT department, and reflects the experience and safety or our patients and the effectiveness of the care they receive. These indicators will support patient expectations of high quality MINOR INJURIES UNIT services and allow our department to demonstrate our ambition to deliver excellent services which are continuously improving.