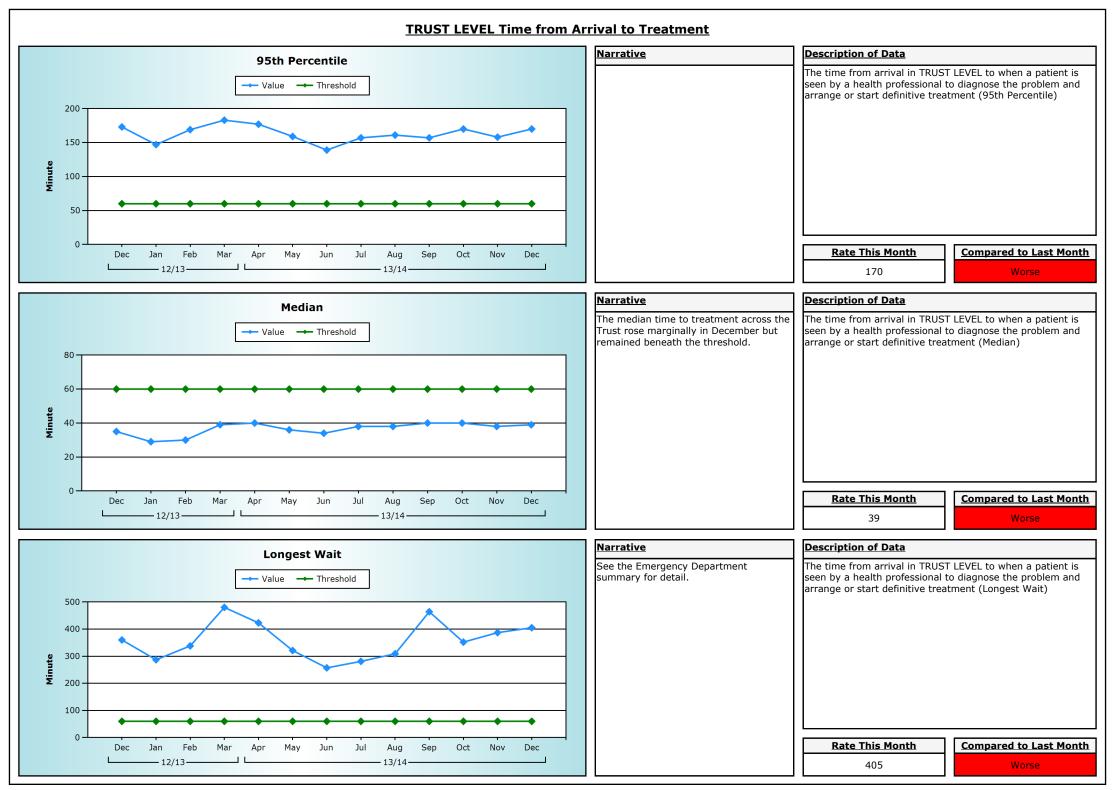

pectations of high quality TRUST LEVEL services and allow our department to demonstrate our ambition to deliver excellent services which are continuously improving.

## **General Information**

| Northern General Hospital, Sheffield Teaching Hospitals | - Site name and organisation code                     |  |
|---------------------------------------------------------|-------------------------------------------------------|--|
| Service Manager/Nurse Director                          | - Contact details for further information             |  |
| 15/01/2014                                              | - The date the report has been published              |  |
| December 2013                                           | - The time period the data in the dashboard relate to |  |













| Ambulatory Care - Cellulitus           | Narrative | Description of Data |                        |
|----------------------------------------|-----------|---------------------|------------------------|
|                                        |           | Rate This Month     | Compared to Last Month |
|                                        |           |                     |                        |
|                                        |           |                     |                        |
|                                        |           |                     |                        |
|                                        |           |                     |                        |
|                                        |           |                     |