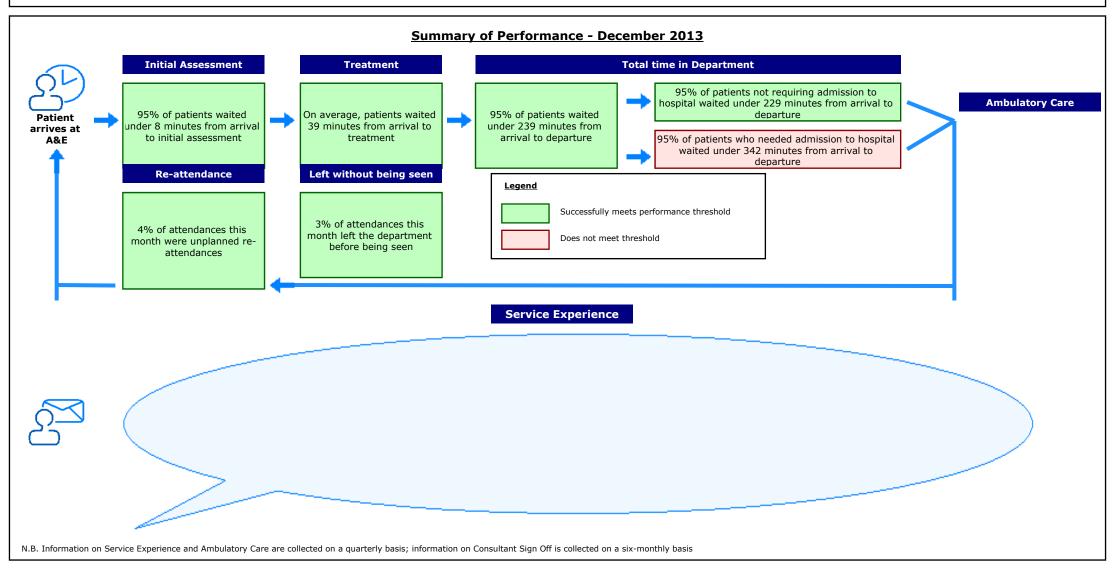

## Overview

This dashboard presents a comprehensive and balanced view of the care delivered by our TRUST LEVEL department, and reflects the experience and safety or our patients and the effectiveness of the care they receive. These indicators will support patient expectations of high quality TRUST LEVEL services and allow our department to demonstrate our ambition to deliver excellent services which are continuously improving.

## **General Information**

| Northern General Hospital, Sheffield Teaching Hospitals | - Site name and organisation code                     |  |
|---------------------------------------------------------|-------------------------------------------------------|--|
| Service Manager/Nurse Director                          | - Contact details for further information             |  |
| 15/01/2014                                              | - The date the report has been published              |  |
| December 2013                                           | - The time period the data in the dashboard relate to |  |