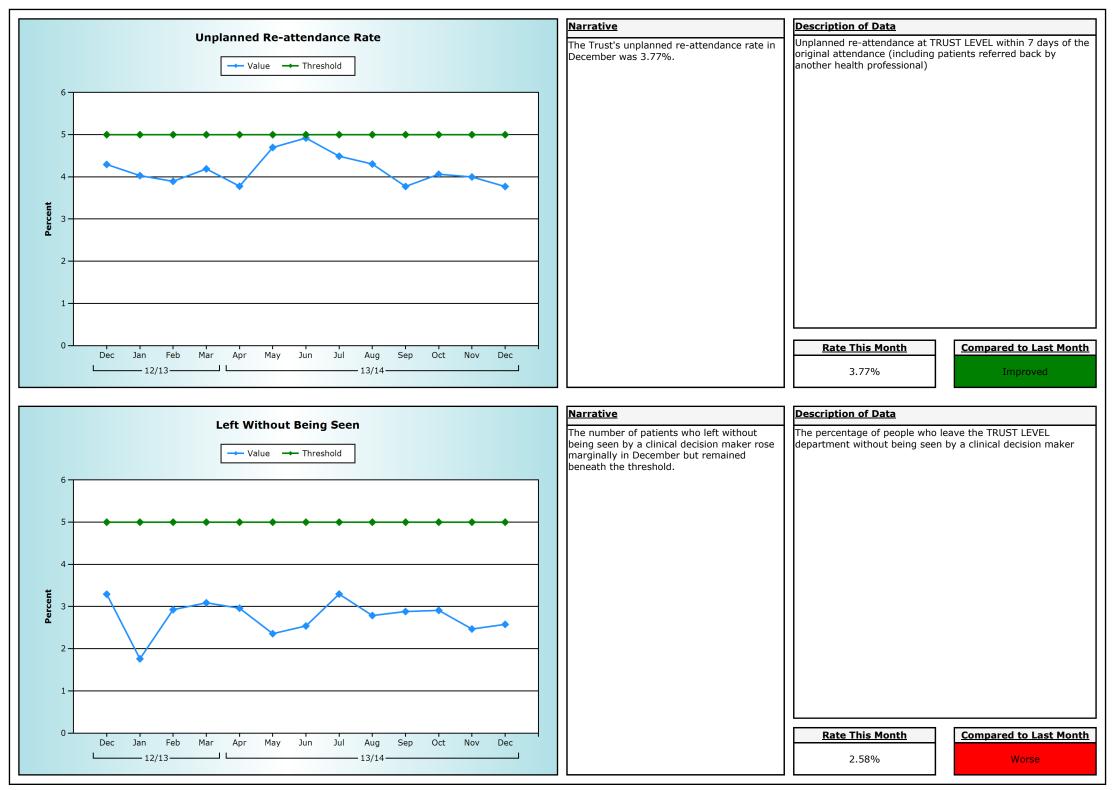

| Ambulatory Care - Cellulitus           | Narrative | Description of Data |                        |
|----------------------------------------|-----------|---------------------|------------------------|
|                                        |           | Rate This Month     | Compared to Last Month |
|                                        |           |                     |                        |
|                                        |           |                     |                        |
|                                        |           |                     |                        |
|                                        |           |                     |                        |
|                                        |           |                     |                        |
|                                        |           |                     |                        |
|                                        |           |                     |                        |
|                                        |           |                     |                        |
|                                        |           |                     |                        |
|                                        |           |                     |                        |
|                                        |           |                     |                        |
|                                        |           |                     |                        |
| Ambulatory Care - Deep Vein Thrombosis | Narrative | Description of Data |                        |
|                                        |           | Rate This Month     | Compared to Last Month |
|                                        |           |                     |                        |
|                                        |           |                     |                        |
|                                        |           |                     |                        |
|                                        |           |                     |                        |
|                                        |           |                     |                        |
|                                        |           |                     |                        |
|                                        |           |                     |                        |
|                                        |           |                     |                        |
|                                        |           |                     |                        |
|                                        |           |                     |                        |
|                                        |           |                     |                        |