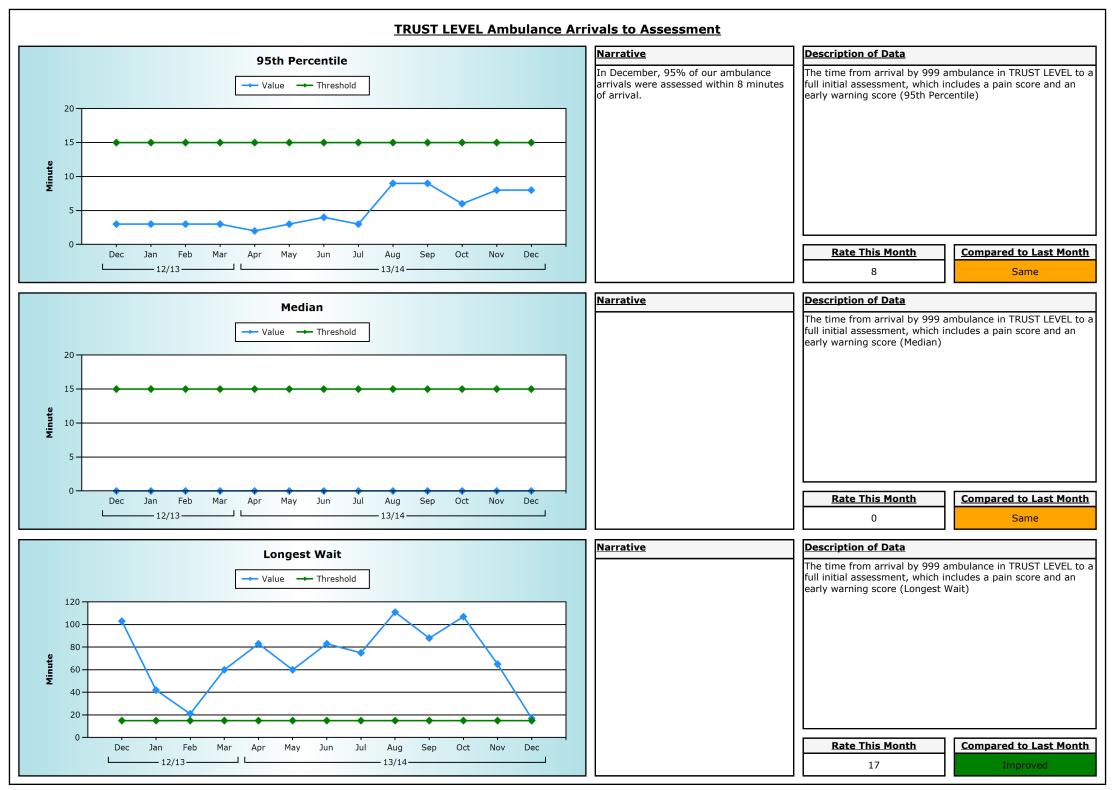

expectations of high quality TRUST LEVEL services and allow our department to demonstrate our ambition to deliver excellent services which are continuously improving.

## **General Information**

| Northern General Hospital, Sheffield Teaching Hospitals | - Site name and organisation code                     |  |
|---------------------------------------------------------|-------------------------------------------------------|--|
| Service Manager/Nurse Director                          | - Contact details for further information             |  |
| 15/01/2014                                              | - The date the report has been published              |  |
| December 2013                                           | - The time period the data in the dashboard relate to |  |













| Ambulatory Care - Cellulitus           | Narrative | Description of Data |                        |
|----------------------------------------|-----------|---------------------|------------------------|
|                                        |           | Rate This Month     | Compared to Last Month |
|                                        |           |                     |                        |
|                                        |           |                     |                        |
|                                        |           |                     |                        |
|                                        |           |                     |                        |
|                                        |           |                     |