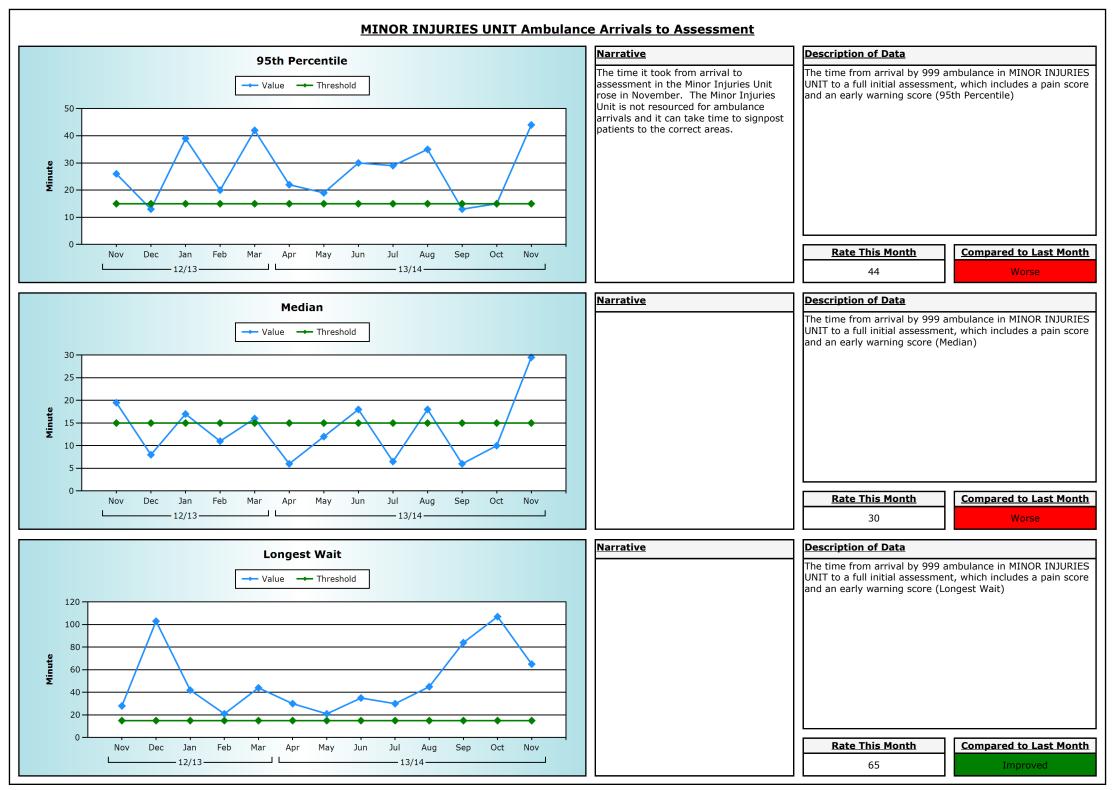

n to deliver excellent services which are continuously improving.

## **General Information**

| Northern General Hospital, Sheffield Teaching Hospitals | - Site name and organisation code                     |
|---------------------------------------------------------|-------------------------------------------------------|
| Type 1 (Major)                                          | - Site type                                           |
| Service Manager/Nurse Director                          | - Contact details for further information             |
| 09/12/2013                                              | - The date the report has been published              |
| November 2013                                           | - The time period the data in the dashboard relate to |