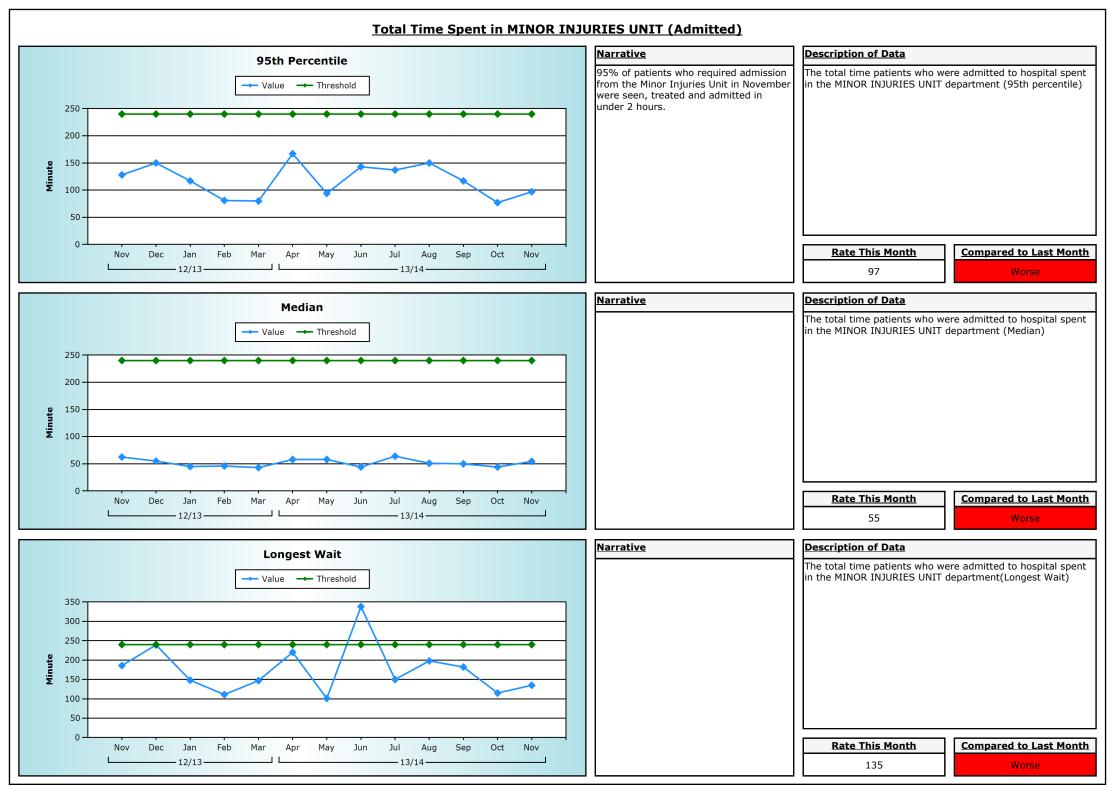

ition to deliver excellent services which are continuously improving.

## **General Information**

| Northern General Hospital, Sheffield Teaching Hospitals | - Site name and organisation code                     |
|---------------------------------------------------------|-------------------------------------------------------|
| Type 1 (Major)                                          | - Site type                                           |
| Service Manager/Nurse Director                          | - Contact details for further information             |
| 09/12/2013                                              | - The date the report has been published              |
| November 2013                                           | - The time period the data in the dashboard relate to |