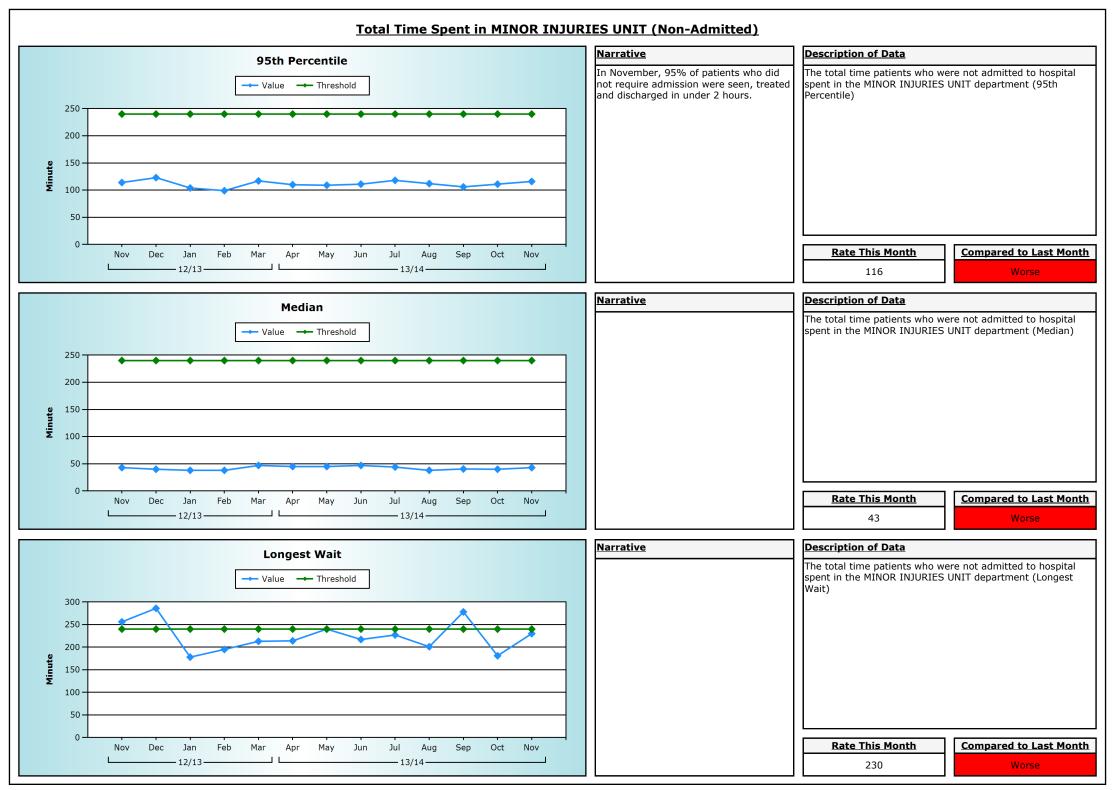

ion to deliver excellent services which are continuously improving.

## **General Information**

| Northern General Hospital, Sheffield Teaching Hospitals | - Site name and organisation code                     |
|---------------------------------------------------------|-------------------------------------------------------|
| Type 1 (Major)                                          | - Site type                                           |
| Service Manager/Nurse Director                          | - Contact details for further information             |
| 09/12/2013                                              | - The date the report has been published              |
| November 2013                                           | - The time period the data in the dashboard relate to |