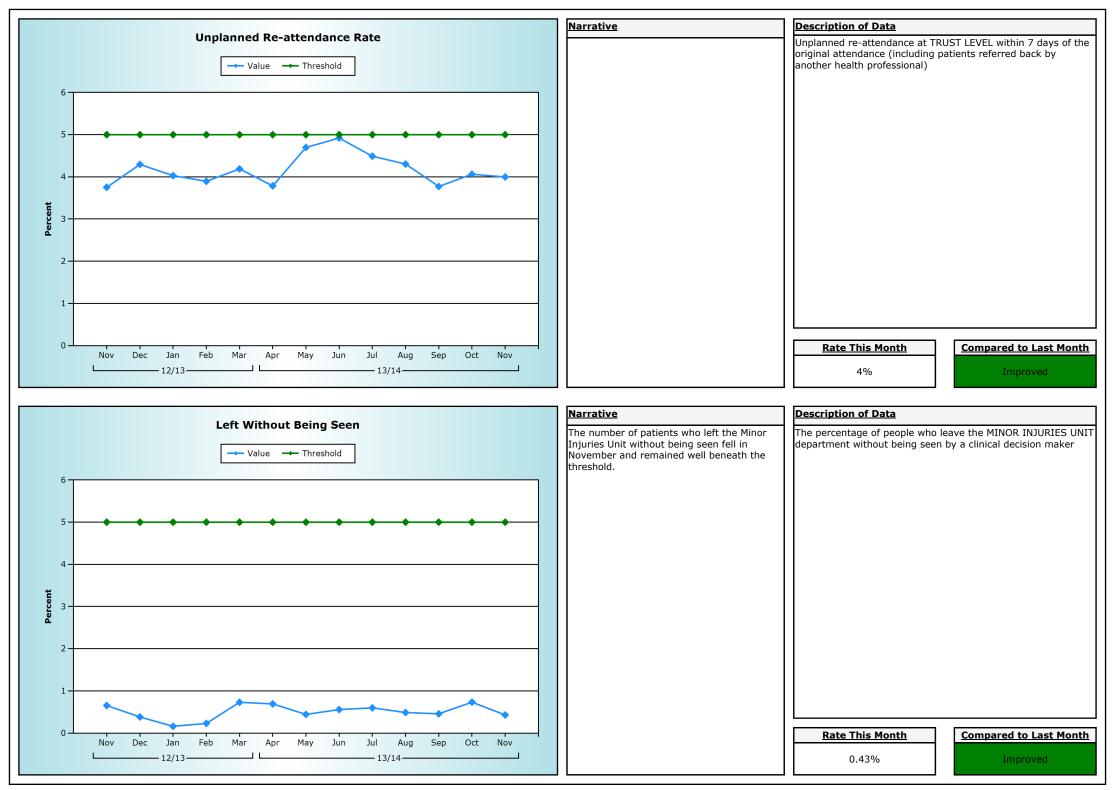

mbition to deliver excellent services which are continuously improving.

## **General Information**

| Northern General Hospital, Sheffield Teaching Hospitals | - Site name and organisation code                     |
|---------------------------------------------------------|-------------------------------------------------------|
| Type 1 (Major)                                          | - Site type                                           |
| Service Manager/Nurse Director                          | - Contact details for further information             |
| 09/12/2013                                              | - The date the report has been published              |
| November 2013                                           | - The time period the data in the dashboard relate to |