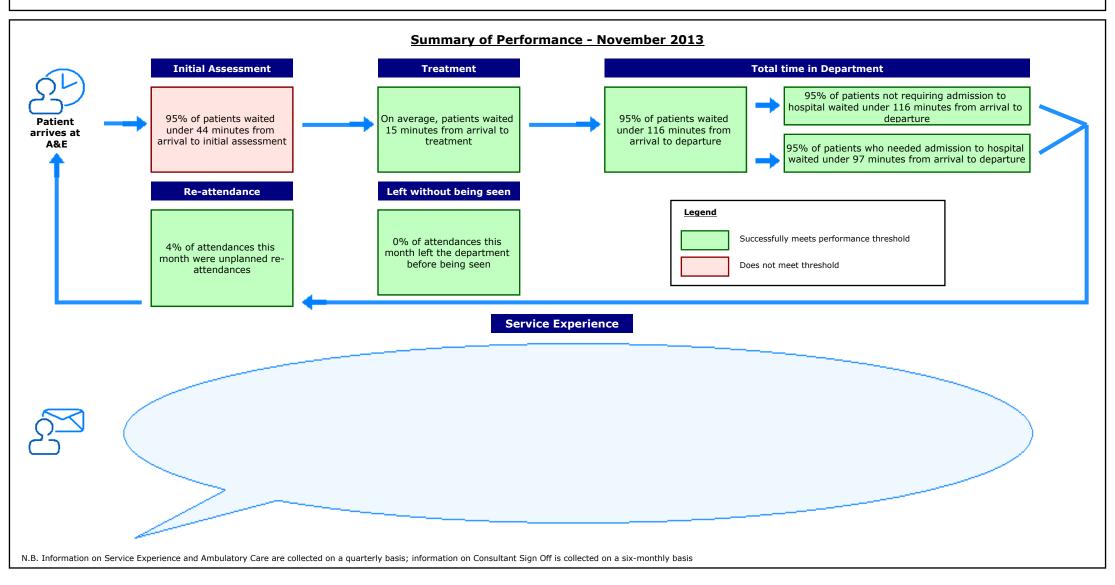

## **MINOR INJURIES UNIT Clinical Quality Indicators**

## Overview

This dashboard presents a comprehensive and balanced view of the care delivered by our MINOR INJURIES UNIT department, and reflects the experience and safety or our patients and the effectiveness of the care they receive. These indicators will support patient expectations of high quality MINOR INJURIES UNIT services and allow our department to demonstrate our ambition to deliver excellent services which are continuously improving.