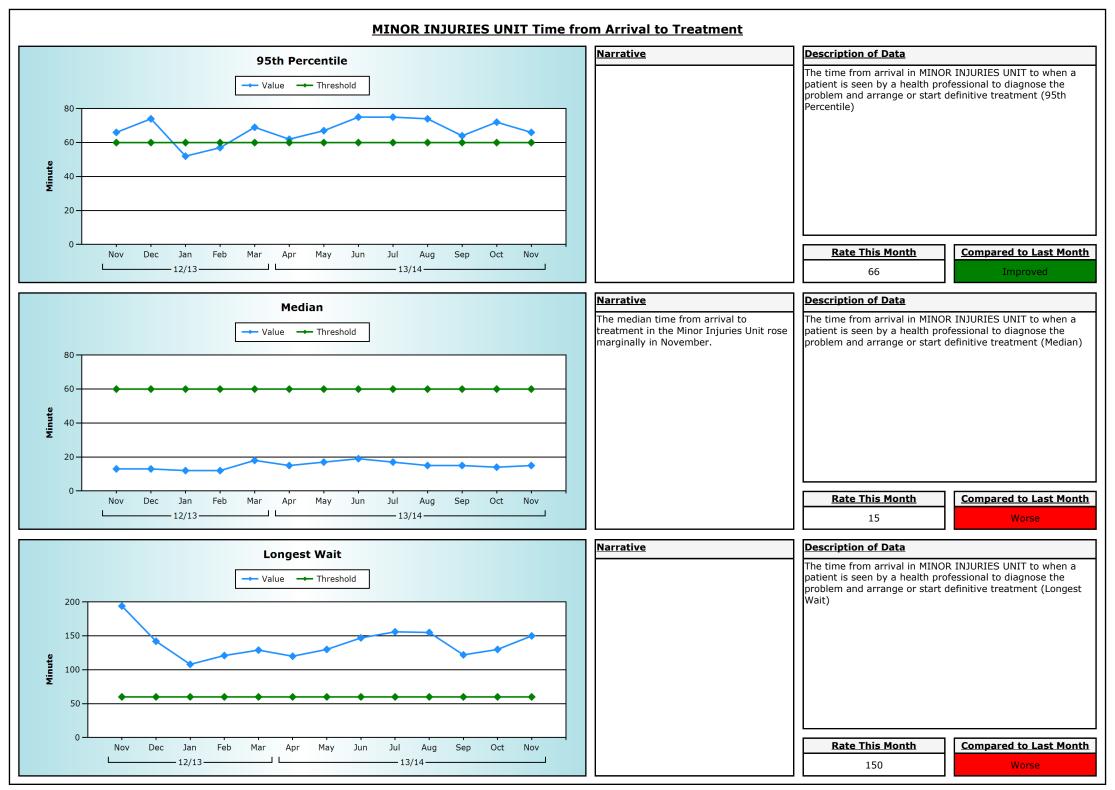

to deliver excellent services which are continuously improving.

## **General Information**

| Northern General Hospital, Sheffield Teaching Hospitals | - Site name and organisation code                     |
|---------------------------------------------------------|-------------------------------------------------------|
| Type 1 (Major)                                          | - Site type                                           |
| Service Manager/Nurse Director                          | - Contact details for further information             |
| 09/12/2013                                              | - The date the report has been published              |
| November 2013                                           | - The time period the data in the dashboard relate to |